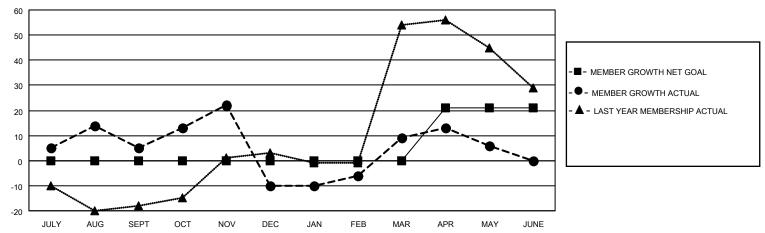

## District 11 D2

| Clubs RESULTS FOR 2021-2022 |   |   |   | Members RESULTS FOR 2021-2022 |    |    |    |
|-----------------------------|---|---|---|-------------------------------|----|----|----|
|                             |   |   |   |                               |    |    |    |
| JULY/AUG/SEPT               | 0 | 0 | 0 | JULY/AUG/SEPT                 | 0  | 35 | 24 |
| OCT/NOV/DEC                 | 0 | 0 | 0 | OCT/NOV/DEC                   | 0  | 29 | 44 |
| JAN/FEB/MAR                 | 0 | 0 | 0 | JAN/FEB/MAR                   | 0  | 50 | 27 |
| APR/MAY/JUNE                | 1 | 0 | 0 | APR/MAY/JUNE                  | 21 | 22 | 23 |

### GOALS AND ACTUAL MEMBERS CUMULATIVE

| DROPPED CLUBS: 0 |    | 30 CLUBS OF 48 ADDED 1 OR<br>MORE NEW MEMBERS | GENDER DISTRIBUTION                 |              |  |
|------------------|----|-----------------------------------------------|-------------------------------------|--------------|--|
|                  |    | MORE NEW MEMBERS                              | MALE                                | 934 (70.60%) |  |
|                  |    |                                               | FEMALE 389 (29.40%)                 |              |  |
| DROPPED MEMBERS  |    |                                               | NON BINARY                          | 0 (0.00%)    |  |
|                  |    |                                               | PREFER NOT TO ANSWER                | 0 (0.00%)    |  |
| DECEASED         | 27 |                                               |                                     |              |  |
| CLUB CANCELLED   | 0  | CLICK HERE FOR CUMULATIVE                     | TOTAL FAMILY UNIT MEMBERS           | 247          |  |
| OTHER            | 91 | MEMBERSHIP DATA                               |                                     |              |  |
| TOTAL 118        |    |                                               | FAMILY MEMBERS PAYING HALF DUES 129 |              |  |
|                  |    |                                               |                                     |              |  |