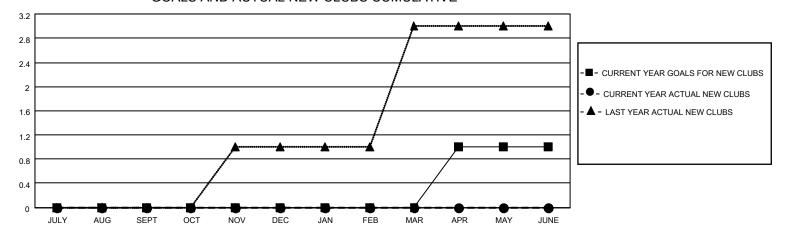

## District 11 D2

| Clubs RESULTS FOR 2021-2022 |   |   |   | Members RESULTS FOR 2021-2022 |    |    |    |
|-----------------------------|---|---|---|-------------------------------|----|----|----|
|                             |   |   |   |                               |    |    |    |
| JULY/AUG/SEPT               | 0 | 0 | 0 | JULY/AUG/SEPT                 | 0  | 35 | 24 |
| OCT/NOV/DEC                 | 0 | 0 | 0 | OCT/NOV/DEC                   | 0  | 29 | 44 |
| JAN/FEB/MAR                 | 0 | 0 | 0 | JAN/FEB/MAR                   | 0  | 50 | 27 |
| APR/MAY/JUNE                | 1 | 0 | 0 | APR/MAY/JUNE                  | 21 | 22 | 23 |

### GOALS AND ACTUAL NEW CLUBS CUMULATIVE